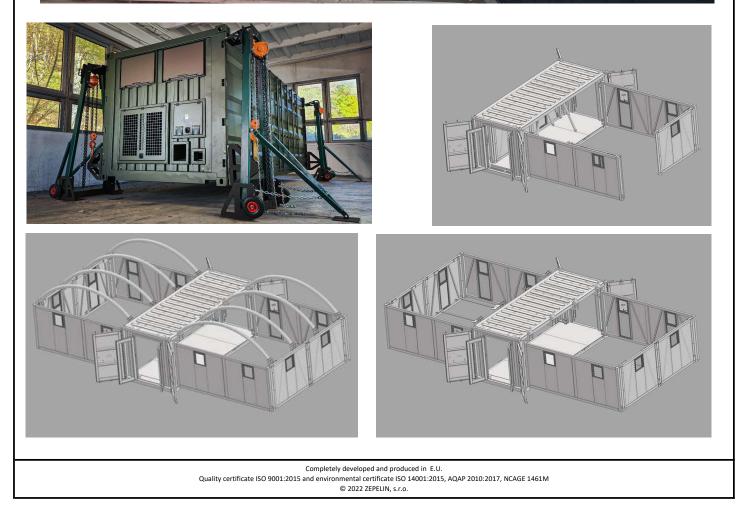

| Ū.                                                     | ſ                                                                                                                                                                                                                                                                                                                                                                                                                                                                                                                                                  |            | <u></u>               |                | ***                |   | E .                                                          |  |  |
|--------------------------------------------------------|----------------------------------------------------------------------------------------------------------------------------------------------------------------------------------------------------------------------------------------------------------------------------------------------------------------------------------------------------------------------------------------------------------------------------------------------------------------------------------------------------------------------------------------------------|------------|-----------------------|----------------|--------------------|---|--------------------------------------------------------------|--|--|
| 2 h                                                    | 2 pe                                                                                                                                                                                                                                                                                                                                                                                                                                                                                                                                               | rsons      | 100 - 12              | 20 km/h        | ・小・<br>50 kg/m2    |   | Front modularity with other ECOS shelters. Front and lateral |  |  |
|                                                        | GENERAL DATA                                                                                                                                                                                                                                                                                                                                                                                                                                                                                                                                       |            |                       |                |                    |   |                                                              |  |  |
| shelter model:                                         | NIXUS   ECOS 20 - Expandable container shelter of ISO 20'size                                                                                                                                                                                                                                                                                                                                                                                                                                                                                      |            |                       |                |                    |   |                                                              |  |  |
| use:                                                   | An ideal solution to build a modular hospital or camp for long term use. May serve as a Command post too.                                                                                                                                                                                                                                                                                                                                                                                                                                          |            |                       |                |                    |   |                                                              |  |  |
| general benefits:                                      | NIXUS  ECOS is a patented solution of quickly decomposable containers in the form of tilting the frames forming the side walls and subsequent inflation of the roof, whose supporting system is high-pressure beams NIXUS. The system frame has a built-in inflatable compressor and electrical substation. The walls have a built-in complete infrastructure for immediate use, consisting of electrical installation and sockets and, on request, LAN or optical cables, in the case of hospital use also water and compressed air distribution. |            |                       |                |                    |   |                                                              |  |  |
| model benefits:                                        | ECOS 20 built on the basis of a 20'ISO container with a wide range of transport and handling options. Capacity offers space for 12 beds, such as single beds or bunk beds.                                                                                                                                                                                                                                                                                                                                                                         |            |                       |                |                    |   |                                                              |  |  |
| shelter system:                                        | NIXUS   ECOS is a combination of a metal frame and an inflatable roof.                                                                                                                                                                                                                                                                                                                                                                                                                                                                             |            |                       |                |                    |   |                                                              |  |  |
| technical description of<br>frame system:              | Ine trame of the container is steel, the same standard as ISU containers. Lifting trames are made of alliminium profiles, papels with PUR foam serve as filling and insulation.                                                                                                                                                                                                                                                                                                                                                                    |            |                       |                |                    |   |                                                              |  |  |
|                                                        | MODEL DATA                                                                                                                                                                                                                                                                                                                                                                                                                                                                                                                                         |            |                       |                |                    |   |                                                              |  |  |
|                                                        |                                                                                                                                                                                                                                                                                                                                                                                                                                                                                                                                                    |            | dimension (m)         | h              | (m2)               | - |                                                              |  |  |
|                                                        | Model<br>ECOS-20-1                                                                                                                                                                                                                                                                                                                                                                                                                                                                                                                                 | 8,1        | length<br>6,1 (20 ft) | height<br>4,20 | Floor area<br>48,0 | - |                                                              |  |  |
|                                                        | ECOS-20-1                                                                                                                                                                                                                                                                                                                                                                                                                                                                                                                                          | 13,8       | 6,1 (20 ft)           | 4,20           | 82,0               | - |                                                              |  |  |
|                                                        | MATERIAL SPEC                                                                                                                                                                                                                                                                                                                                                                                                                                                                                                                                      | CIFICATION |                       |                |                    |   |                                                              |  |  |
| working temperature range:                             | - 46° to +70°C                                                                                                                                                                                                                                                                                                                                                                                                                                                                                                                                     |            |                       |                |                    |   |                                                              |  |  |
| weight:                                                | TBC                                                                                                                                                                                                                                                                                                                                                                                                                                                                                                                                                |            |                       |                |                    |   |                                                              |  |  |
| material of frame:                                     | Steel main frame and aluminium tilting frames                                                                                                                                                                                                                                                                                                                                                                                                                                                                                                      |            |                       |                |                    |   |                                                              |  |  |
| material of canopy:                                    | 650 g/m2, FR, one side PVC coated polyester, UV resistant, antimildew. Heavy duty black zipper at the door.   matt white   matt sand   matt olive green     white   grey   grey                                                                                                                                                                                                                                                                                                                                                                    |            |                       |                |                    |   |                                                              |  |  |
| floor: antislippery 480 g/m2, FR, PVC coated polyester |                                                                                                                                                                                                                                                                                                                                                                                                                                                                                                                                                    |            |                       |                |                    |   |                                                              |  |  |
|                                                        |                                                                                                                                                                                                                                                                                                                                                                                                                                                                                                                                                    |            |                       |                |                    |   |                                                              |  |  |
| walls:                                                 | Insulated panel side walls with a basic infrastructure inside. Exact infrastructure to be specified with the order.                                                                                                                                                                                                                                                                                                                                                                                                                                |            |                       |                |                    |   |                                                              |  |  |
| windows:                                               | Tilting windows and emergency doors are an optional accessory of the shelter.                                                                                                                                                                                                                                                                                                                                                                                                                                                                      |            |                       |                |                    |   |                                                              |  |  |
| anchoring:                                             | Due its own weight, it is enough to anchor or ballast corners and middle of every tilted wall.                                                                                                                                                                                                                                                                                                                                                                                                                                                     |            |                       |                |                    |   |                                                              |  |  |

| tent set includes:     | Standard scope of the delivery: PVC floor, personal door, duct sleeves for HVAC at two lateral sides, ventilation openings, electric distribution box, air compressor, log book |                                                                    |                                                                      |                                      |  |  |  |  |  |
|------------------------|---------------------------------------------------------------------------------------------------------------------------------------------------------------------------------|--------------------------------------------------------------------|----------------------------------------------------------------------|--------------------------------------|--|--|--|--|--|
|                        | VARIABILITY                                                                                                                                                                     |                                                                    |                                                                      |                                      |  |  |  |  |  |
| properties:            | fabric type, roof and frame colour, number and size of windows, type of doors, wall infrastructure content                                                                      |                                                                    |                                                                      |                                      |  |  |  |  |  |
| accessories :          | hygienic or insulation liner; sunshade, IR camouflage net, hard or soft floor, berths,                                                                                          |                                                                    |                                                                      |                                      |  |  |  |  |  |
|                        | insert soft floor, antislippery PVC, FR,<br>480 g/m2                                                                                                                            | insert insulation soft antislippery 2<br>mm; 850 g/m2 PVC, FR,     | underfloor grade tiles - 4,8 kg/m2<br>LDPE                           | modular floor, 27 mm; 4,7 kg/m2 PPCP |  |  |  |  |  |
| basic options:         |                                                                                                                                                                                 |                                                                    |                                                                      | RA_RA_RA_RA                          |  |  |  |  |  |
|                        | hygienic berth, 1-layer Ripstop, 75-<br>90 g/m2                                                                                                                                 | hygienic inner liner on the roof; 1-<br>layer Ripstop, 75- 90 g/m2 | insulation inner liner on the roof, 3-<br>layer, 430 g/m2, polyester |                                      |  |  |  |  |  |
|                        |                                                                                                                                                                                 |                                                                    |                                                                      |                                      |  |  |  |  |  |
|                        | sunshade, bicolour (sand/green) PVC<br>mesh 330 g/m2                                                                                                                            | IR camouflage net, 300 g/m2<br>Polyamide, PVC                      |                                                                      |                                      |  |  |  |  |  |
|                        | T-F                                                                                                                                                                             |                                                                    |                                                                      |                                      |  |  |  |  |  |
| equipment :            | electric distribution boxes, cables and LED lights, HVAC                                                                                                                        |                                                                    |                                                                      |                                      |  |  |  |  |  |
|                        | lighting, LED tubes (white or<br>white/red option)                                                                                                                              | HVAC - Dantherm                                                    | Inner ducting                                                        |                                      |  |  |  |  |  |
| basic options:         | a l                                                                                                                                                                             |                                                                    |                                                                      |                                      |  |  |  |  |  |
|                        | PACKING                                                                                                                                                                         |                                                                    |                                                                      |                                      |  |  |  |  |  |
| packing for transport: | When packed, ECOS acts as a standard certified ISO container.                                                                                                                   |                                                                    |                                                                      |                                      |  |  |  |  |  |