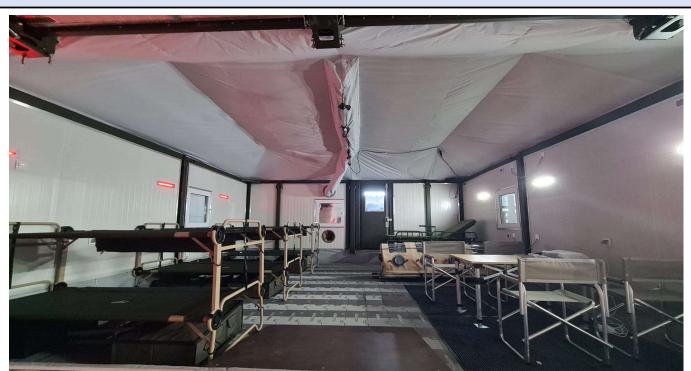

| NIXUS | <b>ECOS 20</b> | Expandable container shelter |
|-------|----------------|------------------------------|
|-------|----------------|------------------------------|

The most extendable container system using high pressure inflatable roof

| Ū.                                                     | ſ                                                                                                                                                                                                                                                                                                                                                                                                                                                                                                                                                  |            | <u></u>               |                | ***                |   | E .                                                          |  |  |
|--------------------------------------------------------|----------------------------------------------------------------------------------------------------------------------------------------------------------------------------------------------------------------------------------------------------------------------------------------------------------------------------------------------------------------------------------------------------------------------------------------------------------------------------------------------------------------------------------------------------|------------|-----------------------|----------------|--------------------|---|--------------------------------------------------------------|--|--|
| 2 h                                                    | 2 pe                                                                                                                                                                                                                                                                                                                                                                                                                                                                                                                                               | rsons      | 100 - 12              | 20 km/h        | ・小・<br>50 kg/m2    |   | Front modularity with other ECOS shelters. Front and lateral |  |  |
|                                                        | GENERAL DATA                                                                                                                                                                                                                                                                                                                                                                                                                                                                                                                                       |            |                       |                |                    |   |                                                              |  |  |
| shelter model:                                         | NIXUS   ECOS 20 - Expandable container shelter of ISO 20'size                                                                                                                                                                                                                                                                                                                                                                                                                                                                                      |            |                       |                |                    |   |                                                              |  |  |
| use:                                                   | An ideal solution to build a modular hospital or camp for long term use. May serve as a Command post too.                                                                                                                                                                                                                                                                                                                                                                                                                                          |            |                       |                |                    |   |                                                              |  |  |
| general benefits:                                      | NIXUS  ECOS is a patented solution of quickly decomposable containers in the form of tilting the frames forming the side walls and subsequent inflation of the roof, whose supporting system is high-pressure beams NIXUS. The system frame has a built-in inflatable compressor and electrical substation. The walls have a built-in complete infrastructure for immediate use, consisting of electrical installation and sockets and, on request, LAN or optical cables, in the case of hospital use also water and compressed air distribution. |            |                       |                |                    |   |                                                              |  |  |
| model benefits:                                        | ECOS 20 built on the basis of a 20'ISO container with a wide range of transport and handling options. Capacity offers space for 12 beds, such as single beds or bunk beds.                                                                                                                                                                                                                                                                                                                                                                         |            |                       |                |                    |   |                                                              |  |  |
| shelter system:                                        | NIXUS   ECOS is a combination of a metal frame and an inflatable roof.                                                                                                                                                                                                                                                                                                                                                                                                                                                                             |            |                       |                |                    |   |                                                              |  |  |
| technical description of<br>frame system:              | Ine trame of the container is steel, the same standard as ISU containers. Lifting trames are made of alliminium profiles, papels with PUR foam serve as filling and insulation.                                                                                                                                                                                                                                                                                                                                                                    |            |                       |                |                    |   |                                                              |  |  |
|                                                        | MODEL DATA                                                                                                                                                                                                                                                                                                                                                                                                                                                                                                                                         |            |                       |                |                    |   |                                                              |  |  |
|                                                        |                                                                                                                                                                                                                                                                                                                                                                                                                                                                                                                                                    |            | dimension (m)         | h              | (m2)               | - |                                                              |  |  |
|                                                        | Model<br>ECOS-20-1                                                                                                                                                                                                                                                                                                                                                                                                                                                                                                                                 | 8,1        | length<br>6,1 (20 ft) | height<br>4,20 | Floor area<br>48,0 | - |                                                              |  |  |
|                                                        | ECOS-20-1                                                                                                                                                                                                                                                                                                                                                                                                                                                                                                                                          | 13,8       | 6,1 (20 ft)           | 4,20           | 82,0               | - |                                                              |  |  |
|                                                        | MATERIAL SPEC                                                                                                                                                                                                                                                                                                                                                                                                                                                                                                                                      | CIFICATION |                       |                |                    |   |                                                              |  |  |
| working temperature range:                             | - 46° to +70°C                                                                                                                                                                                                                                                                                                                                                                                                                                                                                                                                     |            |                       |                |                    |   |                                                              |  |  |
| weight:                                                | TBC                                                                                                                                                                                                                                                                                                                                                                                                                                                                                                                                                |            |                       |                |                    |   |                                                              |  |  |
| material of frame:                                     | Steel main frame and aluminium tilting frames                                                                                                                                                                                                                                                                                                                                                                                                                                                                                                      |            |                       |                |                    |   |                                                              |  |  |
| material of canopy:                                    | 650 g/m2, FR, one side PVC coated polyester, UV resistant, antimildew. Heavy duty black zipper at the door.   matt white   matt sand   matt olive green     white   grey   grey                                                                                                                                                                                                                                                                                                                                                                    |            |                       |                |                    |   |                                                              |  |  |
| floor: antislippery 480 g/m2, FR, PVC coated polyester |                                                                                                                                                                                                                                                                                                                                                                                                                                                                                                                                                    |            |                       |                |                    |   |                                                              |  |  |
|                                                        |                                                                                                                                                                                                                                                                                                                                                                                                                                                                                                                                                    |            |                       |                |                    |   |                                                              |  |  |
| walls:                                                 | Insulated panel side walls with a basic infrastructure inside. Exact infrastructure to be specified with the order.                                                                                                                                                                                                                                                                                                                                                                                                                                |            |                       |                |                    |   |                                                              |  |  |
| windows:                                               | Tilting windows and emergency doors are an optional accessory of the shelter.                                                                                                                                                                                                                                                                                                                                                                                                                                                                      |            |                       |                |                    |   |                                                              |  |  |
| anchoring:                                             | Due its own weight, it is enough to anchor or ballast corners and middle of every tilted wall.                                                                                                                                                                                                                                                                                                                                                                                                                                                     |            |                       |                |                    |   |                                                              |  |  |

| tent set includes:     | Standard scope of the delivery: PVC floor, personal door, duct sleeves for HVAC at two lateral sides, ventilation openings, electric distribution box, air compressor, log book |                                                                    |                                                                      |                                      |  |  |  |  |  |
|------------------------|---------------------------------------------------------------------------------------------------------------------------------------------------------------------------------|--------------------------------------------------------------------|----------------------------------------------------------------------|--------------------------------------|--|--|--|--|--|
|                        | VARIABILITY                                                                                                                                                                     |                                                                    |                                                                      |                                      |  |  |  |  |  |
| properties:            | fabric type, roof and frame colour, number and size of windows, type of doors, wall infrastructure content                                                                      |                                                                    |                                                                      |                                      |  |  |  |  |  |
| accessories :          | hygienic or insulation liner; sunshade, IR camouflage net, hard or soft floor, berths,                                                                                          |                                                                    |                                                                      |                                      |  |  |  |  |  |
|                        | insert soft floor, antislippery PVC, FR,<br>480 g/m2                                                                                                                            | insert insulation soft antislippery 2<br>mm; 850 g/m2 PVC, FR,     | underfloor grade tiles - 4,8 kg/m2<br>LDPE                           | modular floor, 27 mm; 4,7 kg/m2 PPCP |  |  |  |  |  |
| basic options:         |                                                                                                                                                                                 |                                                                    |                                                                      | RA_RA_RA_RA                          |  |  |  |  |  |
|                        | hygienic berth, 1-layer Ripstop, 75-<br>90 g/m2                                                                                                                                 | hygienic inner liner on the roof; 1-<br>layer Ripstop, 75- 90 g/m2 | insulation inner liner on the roof, 3-<br>layer, 430 g/m2, polyester |                                      |  |  |  |  |  |
|                        |                                                                                                                                                                                 |                                                                    |                                                                      |                                      |  |  |  |  |  |
|                        | sunshade, bicolour (sand/green) PVC<br>mesh 330 g/m2                                                                                                                            | IR camouflage net, 300 g/m2<br>Polyamide, PVC                      |                                                                      |                                      |  |  |  |  |  |
|                        | T-F                                                                                                                                                                             |                                                                    |                                                                      |                                      |  |  |  |  |  |
| equipment :            | electric distribution boxes, cables and LED lights, HVAC                                                                                                                        |                                                                    |                                                                      |                                      |  |  |  |  |  |
|                        | lighting, LED tubes (white or<br>white/red option)                                                                                                                              | HVAC - Dantherm                                                    | Inner ducting                                                        |                                      |  |  |  |  |  |
| basic options:         | a l                                                                                                                                                                             |                                                                    |                                                                      |                                      |  |  |  |  |  |
|                        | PACKING                                                                                                                                                                         |                                                                    |                                                                      |                                      |  |  |  |  |  |
| packing for transport: | When packed, ECOS acts as a standard certified ISO container.                                                                                                                   |                                                                    |                                                                      |                                      |  |  |  |  |  |